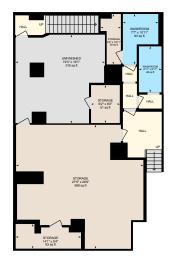

# 101-9710 105 St NW, Edmonton, AB

Main Building: Total Exterior Area Above Grade 1711.42 sq ft

FOR ILLUSTRATIVE PURPOSES - NOT EXACT - NOT TO SCALE

#### ADDITIONAL INFORMATION

| SIZES AVAILABLE   | 1,641 sq.ft.± main floor<br>1,500 sq.ft.± basement |
|-------------------|----------------------------------------------------|
| LEGAL DESCRIPTION | Condo Plan: 9323625 Unit: 1                        |
| ZONING            | CB2                                                |
| AVAILABLE         | Immediately                                        |
| CEILING HEIGHT    | 9 ft.                                              |
| HEATING           | HVAC                                               |
| POWER             | 125 amp                                            |
| PARKING           | Condo parking                                      |
| CONDO FEES        | \$2,119.46 per month (2023)                        |
| PROPERTY TAXES    | \$10,450 (2023)                                    |
| SALE PRICE        | \$449,000                                          |