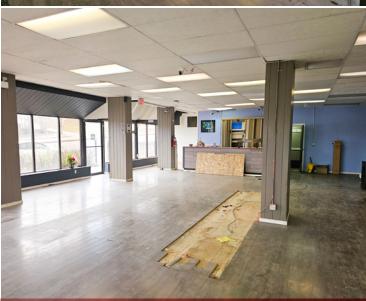

#### PROPERTY DESCRIPTION

- Located in River Valley Downtown Edmonton
- Retail condo with 1,641 sq.ft.± main floor space and 1,500 sq.ft.± below grade
- 450 sq.ft. outdoor patio
- 125 amp power
- Surface parking
- Easy access to 97 Avenue and 109 Street
- Great for Coffee shop, Pharmacy, Child Care Services,
  Neighborhood Pub, Convenience store, Restaurant, Liquor Store

#### ADDITIONAL INFORMATION

| SIZES AVAILABLE   | 1,641 sq.ft.± main floor<br>1,500 sq.ft.± basement |
|-------------------|----------------------------------------------------|
| LEGAL DESCRIPTION | Condo Plan: 9323625 Unit: 1                        |
| ZONING            | CB2                                                |
| AVAILABLE         | Immediately                                        |
| CEILING HEIGHT    | 9 ft.                                              |
| HEATING           | HVAC                                               |
| POWER             | 125 amp                                            |
| PARKING           | Condo parking                                      |
| CONDO FEES        | \$2,119.46 per month (2023)                        |
| PROPERTY TAXES    | \$10,450 (2023)                                    |
| SALE PRICE        | \$449,000                                          |