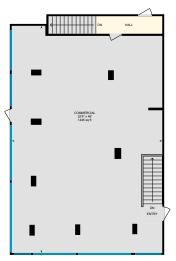

# 101-9710 105 St NW, Edmonton, AB

Main Building: Total Exterior Area Above Grade 1711.42 sq ft

FOR ILLUSTRATIVE PURPOSES - NOT EXACT - NOT TO SCALE

#### ADDITIONAL INFORMATION

| SIZES AVAILABLE   | 1,641 sq.ft.± main floor<br>1,500 sq.ft.± basement |
|-------------------|----------------------------------------------------|
| LEGAL DESCRIPTION | Condo Plan: 9323625 Unit: 1                        |
| ZONING            | CB2                                                |
| AVAILABLE         | Immediately                                        |
| CEILING HEIGHT    | 9 ft.                                              |
| HEATING           | HVAC                                               |
| POWER             | 125 amp                                            |
| PARKING           | Condo parking                                      |
| CONDO FEES        | \$2,119.46 per month (2023)                        |
| PROPERTY TAXES    | \$10,450 (2023)                                    |
| SALE PRICE        | \$449,000                                          |