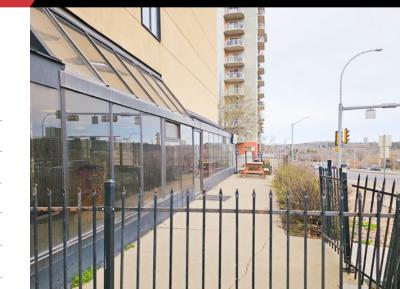

#### PROPERTY DESCRIPTION

- Located in River Valley Downtown Edmonton
- Retail condo with 1,641 sq.ft.± main floor space and 1,500 sq.ft.± below grade
- 450 sq.ft. outdoor patio
- 125 amp power
- Surface parking
- Easy access to 97 Avenue and 109 Street
- Great for Coffee shop, Pharmacy, Child Care Services,
  Neighborhood Pub, Convenience store, Restaurant, Liquor Store