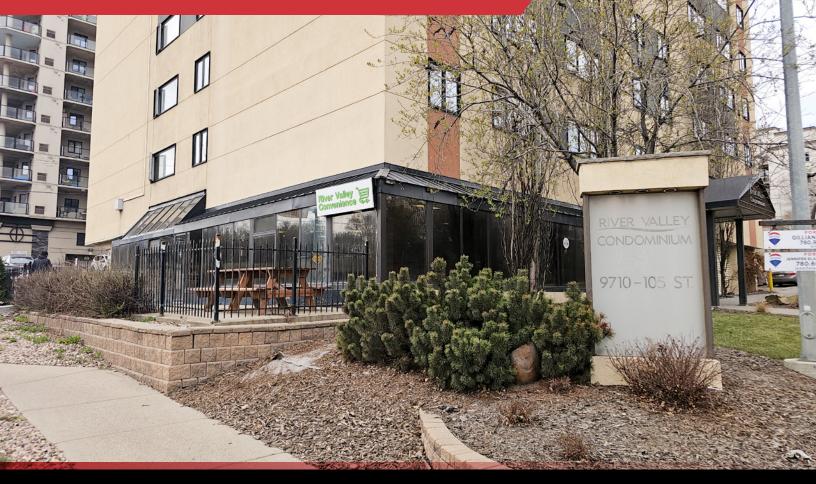

# RIVER VALLEY CONDOMINIUMS

9710 - 105 STREET | EDMONTON, AB | RETAIL CONDO

#### PROPERTY DESCRIPTION

- Located in River Valley Downtown Edmonton
- Retail condo with 1,641 sq.ft.± main floor space and 1,500 sq.ft.± below grade
- 450 sq.ft. outdoor patio
- 125 amp power
- Surface parking
- Easy access to 97 Avenue and 109 Street
- Great for Coffee shop, Pharmacy, Child Care Services,
  Neighborhood Pub, Convenience store, Restaurant, Liquor Store