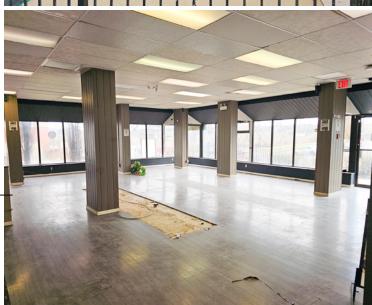

#### PROPERTY DESCRIPTION

- Located in River Valley Downtown Edmonton
- Retail condo with 1,641 sq.ft.± main floor space and 1,500 sq.ft.± below grade
- 450 sq.ft. outdoor patio
- 125 amp power
- Surface parking
- Easy access to 97 Avenue and 109 Street
- Great for Coffee shop, Pharmacy, Child Care Services,
  Neighborhood Pub, Convenience store, Restaurant, Liquor Store

#### ADDITIONAL INFORMATION

| SIZES AVAILABLE   | 1,641 sq.ft.± main floor<br>1,500 sq.ft.± basement |
|-------------------|----------------------------------------------------|
| LEGAL DESCRIPTION | Condo Plan: 9323625 Unit: 1                        |
| ZONING            | CB2                                                |
| AVAILABLE         | Immediately                                        |
| CEILING HEIGHT    | 9 ft.                                              |
| HEATING           | HVAC                                               |
| POWER             | 125 amp                                            |
| PARKING           | Condo parking                                      |
| CONDO FEES        | \$2,119.46 per month (2023)                        |
| PROPERTY TAXES    | \$10,450 (2023)                                    |
| SALE PRICE        | \$449,000                                          |